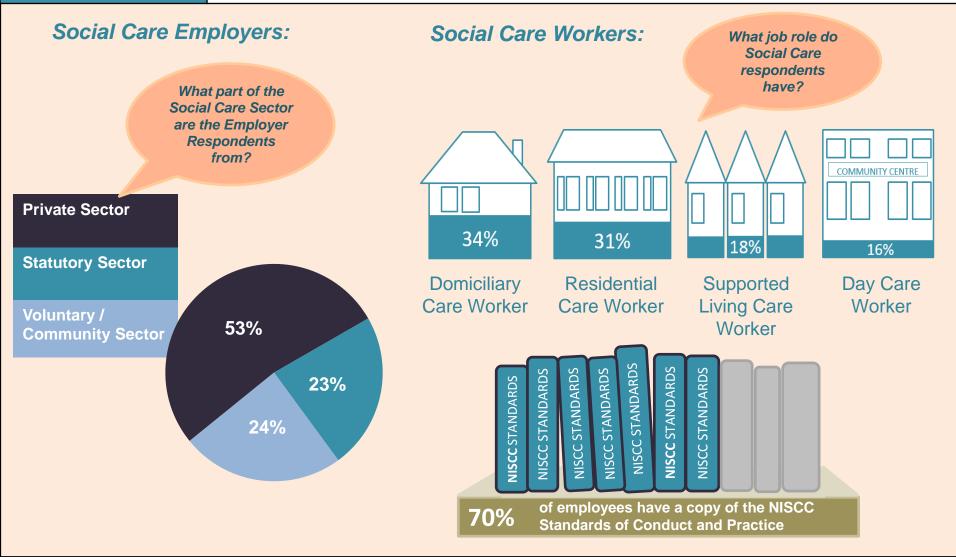

## SOCIAL CARE WORKFORCE REGISTRATION





## Who responded to the survey?



Social Care Worker Registration

What do social care workers, employers, people who use services, and the public think about registration?



of the public agree that registration of social care staff will improve the quality of social care

To see the full 2016/17 Health Survey NI results click here



**51%** of **employers** think that staff turnover will be reduced as a result of registration

**36%** of **employers** think it will make no difference

**13%** of **employers** disagree that staff turnover will be reduced

"...how to build up trust again through safeguarding..." "...you can also check registration online..."

People who use services

"...registration will make a big difference for people's trust in social services... people need to know it is making things safer..."

"