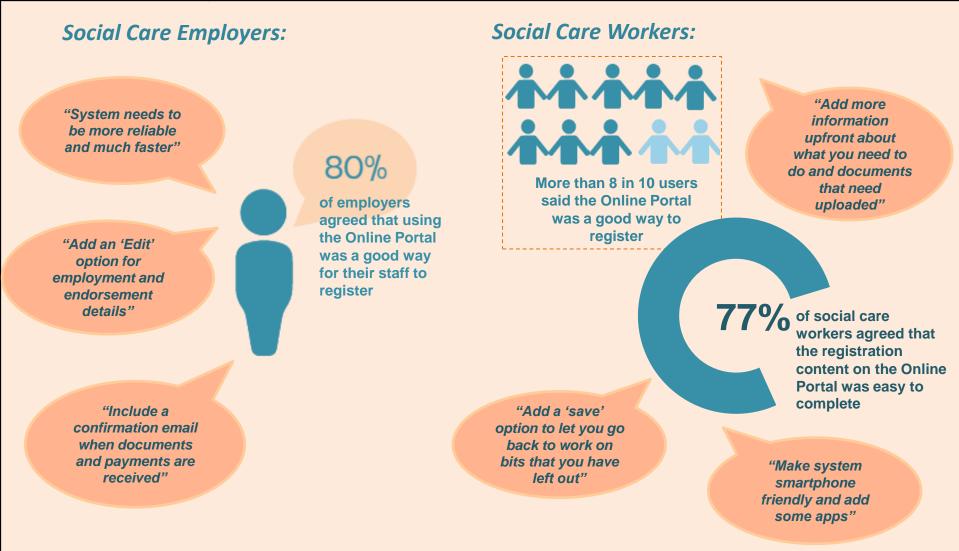

## Social Care Worker Registration

What did social care workers and employers tell us about the registration process?