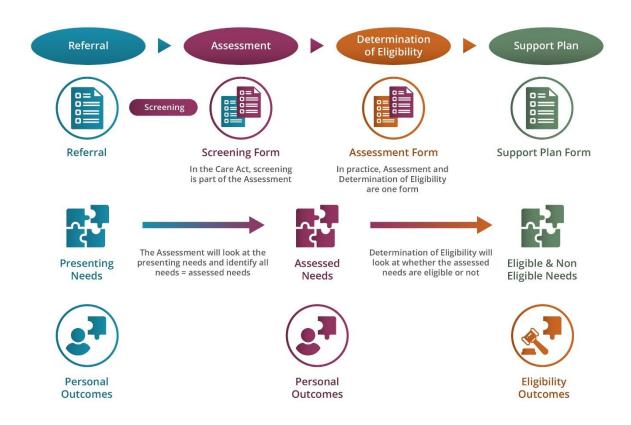

## Care Act: assessment and eligibility

The Care Act 2014 sets out local authorities' duties in relation to assessing people's care and support needs.

This chart shows the route through assessment and determination of eligibility under the Care Act 2014.